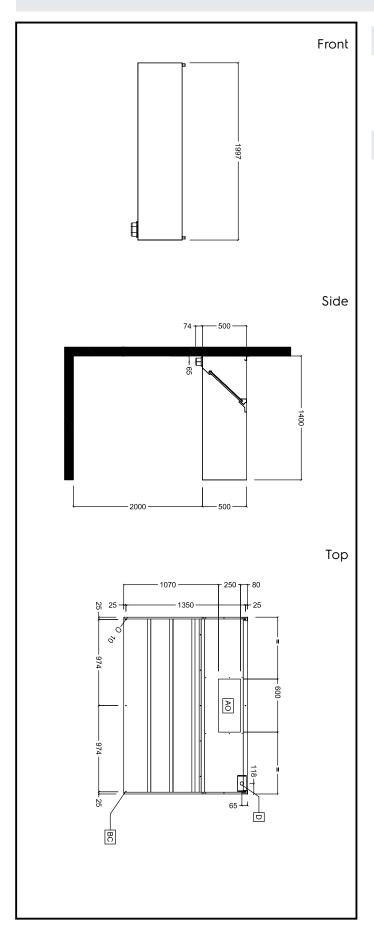

# **Key Information:**

External dimensions, Width:

642025 (EP1420T)2000 mmExternal dimensions, Depth:1400 mmExternal dimensions, Height:500 mmNet weight:57 kg